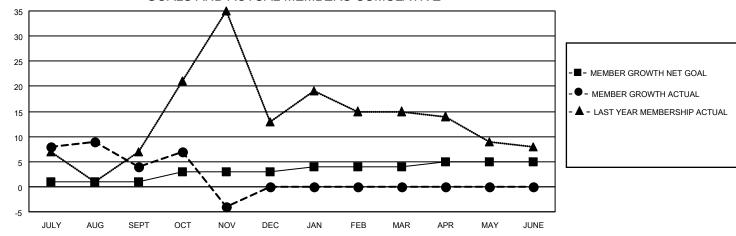

## District 26 M6

| Clubs                 |               |           |               | Members               |                        |                         |                                                    |
|-----------------------|---------------|-----------|---------------|-----------------------|------------------------|-------------------------|----------------------------------------------------|
| RESULTS FOR 2022-2023 |               |           |               | RESULTS FOR 2022-2023 |                        |                         |                                                    |
| QUARTER               | NEW CLUB GOAL | NEW CLUBS | DROPPED CLUBS | QUARTER MEMI          | BER GROWTH NET<br>GOAL | MEMBER GROWTH<br>ACTUAL | DROPPED<br>MEMBERS ACTUAI<br>(including transfers) |
| JULY/AUG/SEPT         | 0             | 0         | 0             | JULY/AUG/SEPT         | 1                      | 32                      | 25                                                 |
| OCT/NOV/DEC           | 1             | 0         | 0             | OCT/NOV/DEC           | 2                      | 8                       | 16                                                 |
| JAN/FEB/MAR           | 0             | 0         | 0             | JAN/FEB/MAR           | 1                      | 0                       | 0                                                  |
| APR/MAY/JUNE          | 1             | 0         | 0             | APR/MAY/JUNE          | 1                      | 0                       | 0                                                  |

## GOALS AND ACTUAL MEMBERS CUMULATIVE

| DROPPED CLUBS: 0 |    | 13 CLUBS OF 38 ADDED 1 OR<br>MORE NEW MEMBERS | GENDER DISTRIBUTION                |              |  |
|------------------|----|-----------------------------------------------|------------------------------------|--------------|--|
|                  |    | WORL NEW WEINBERG                             | MALE                               | 538 (63.15%) |  |
|                  |    |                                               | FEMALE                             | 314 (36.85%) |  |
| DROPPED MEMBERS  |    |                                               | NON BINARY                         | 0 (0.00%)    |  |
|                  |    |                                               | PREFER NOT TO ANSWER               | 0 (0.00%)    |  |
| DECEASED         | 2  |                                               |                                    |              |  |
| CLUB CANCELLED   | 0  | CLICK HERE FOR CUMULATIVE                     | TOTAL FAMILY UNIT MEMBERS 181      |              |  |
| OTHER            | 39 | MEMBERSHIP DATA                               |                                    |              |  |
| TOTAL            | 41 |                                               | FAMILY MEMBERS PAYING HALF DUES 91 |              |  |
|                  |    |                                               |                                    |              |  |